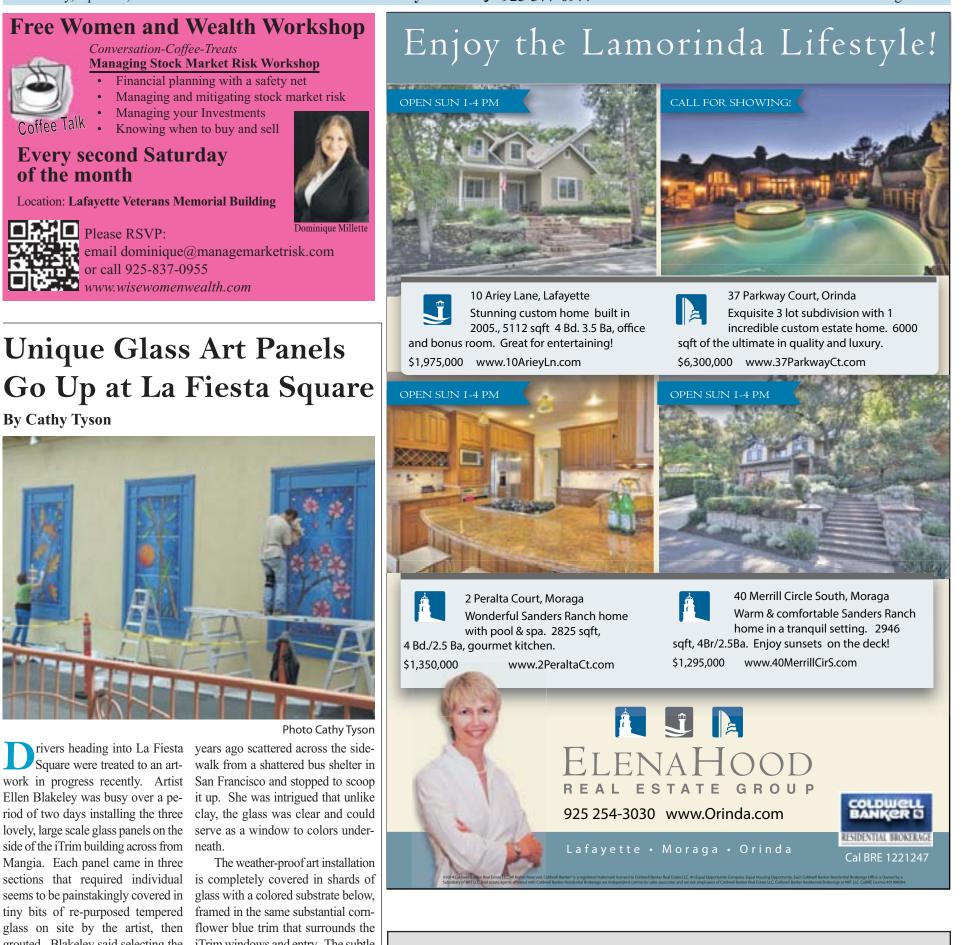

**\$** 925-377-0977

LAMORINDA WEEKLY

Page: A3

grouted. Blakeley said selecting the subject matter was a collaborative effort with input from Steve and Lisa Cortese for the highly visible wall near the corner of Mt. Diablo Boulevard and Moraga Road.

"We try to incorporate art projects in both Lafayette Mercantile and La Fiesta Square that the community will appreciate and enjoy," said Steve Cortese. "For this project we worked closely with the City of Lafayette and SZFM Design Studio. The artist we chose, Ellen Blakeley, really fit with our ideas for this public art work. The murals make an impact from a distance, and create a different experience up close." Starting out as a professional ceramist in 1993, Blakeley was enchanted by the glittering heap of broken tempered glass she found iTrim windows and entry. The subtle textures and patterns of glass come to life when viewed up close, highlighting tiny dragonflies, as well as glittering metallic bits that sparkle in the sun.